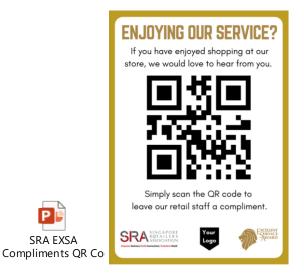

- 7. Replace the QR code on the template with the one that you have generated in Step 5.
- 8. Replace 🖤

with your company's logo.

- 9. Print out the QR Code and display the QR Code at your outlets to encourage customers to scan to compliment your front-line staff!
- 10. Check the form for responses. Remember to nominate staff that have exhibited excellent services for SRA EXSA award!