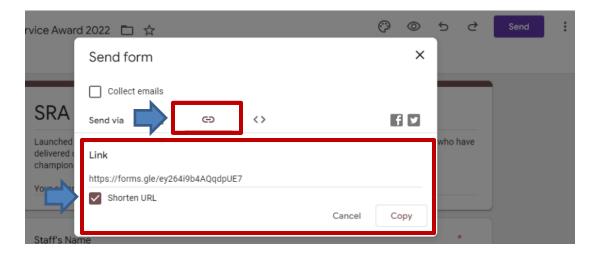

4. Click on the [Send] button. Shorten the URL. Copy the link to the Compliment Form.

| SRA Excellent Se | ervice Award 2022 🗅 🕁 😳 💿                                                                                                                                                                                                     |   | Se                | end 🗄 🛄             |
|------------------|-------------------------------------------------------------------------------------------------------------------------------------------------------------------------------------------------------------------------------|---|-------------------|---------------------|
|                  | Questions Responses Settings                                                                                                                                                                                                  |   |                   | Make a copy         |
| 1                |                                                                                                                                                                                                                               |   | Ī                 | Move to trash       |
|                  | SRA Excellent Service Award 2022                                                                                                                                                                                              |   | G                 | Get pre-filled link |
|                  | Launched in 1994, the Excellent Service Award or EXSA is a national award that recognises individua<br>delivered quality service. It seeks to develop service models for staff to emulate and to create service<br>champions. |   | 0                 | Print               |
|                  | Your compliments will go a long way in motivating us to serve you better!                                                                                                                                                     |   | <u></u>           | Add collaborators   |
|                  | Staff's Name                                                                                                                                                                                                                  | * | $\langle \rangle$ | Script editor       |
|                  | Short answer text                                                                                                                                                                                                             |   | ದ                 | Add-ons             |
|                  |                                                                                                                                                                                                                               |   |                   |                     |
|                  | Outlet Visited                                                                                                                                                                                                                |   |                   |                     |
|                  | Short answer text                                                                                                                                                                                                             |   |                   |                     |
|                  |                                                                                                                                                                                                                               |   |                   |                     |