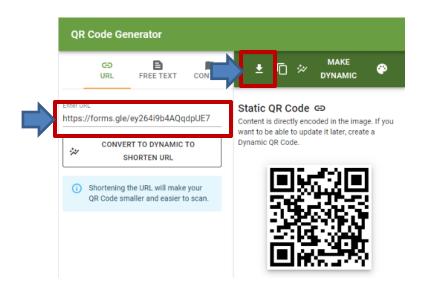

5. Visit <u>https://www.the-qrcode-generator.com/</u>. Paste the Link copied from the previous step to generate a QR code for the Compliment Form.

6. Download a copy of the SRA's EXSA Compliment Template at <u>https://www.sra.org.sg/talent-development/excellent-service-award-retail/</u> and save it to *your folder/desktop.* 