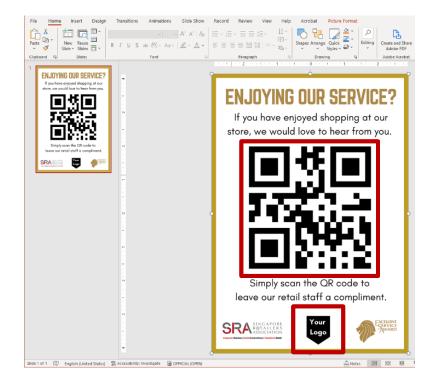

- 7. Replace the QR code on the template with the one that you have generated in Step 5.
- 8. Replace 🖤

with your company's logo.

- 9. Print out the QR Code and display the QR Code at your outlets to encourage customers to scan to compliment your front-line staff!
- 10. Check the form for responses. Remember to nominate staff that have exhibited excellent services for SRA EXSA award!