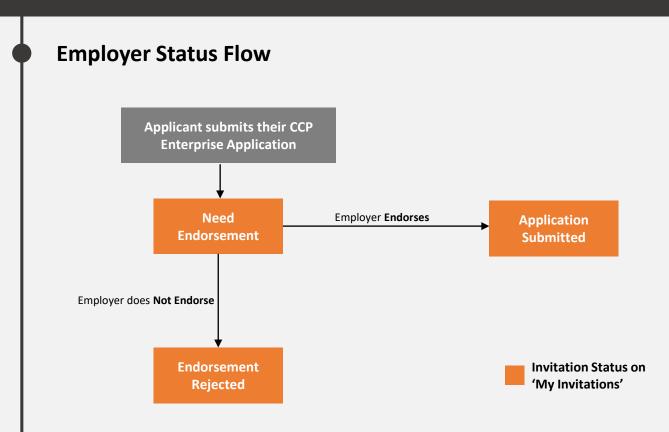

## What is the overall employer's flow for CCP Enterprise?

# **Quick Tip: Endorsing Applications**

- Once an invitation status is 'Application Submitted', applicants will see their application status as 'Submitted' and is currently undergoing processing.
- If an invitation status is **'Endorsement Rejected'**, applicants will see their application status as **'Not Endorsed**'. A new invitation is required by you if the applicant wants to apply again.

## **Endorse Application**

A invitation status with **'Need Endorsement'** requires action from you.

To endorse the application, under Action, select **'Endorse'**.

#### Endorse

This will change the invitation status to 'Application Submitted'

To reject the application, under Action, select **'Reject'.** 

#### Reject

This will change the invitation status to 'Endorsement Rejected'.