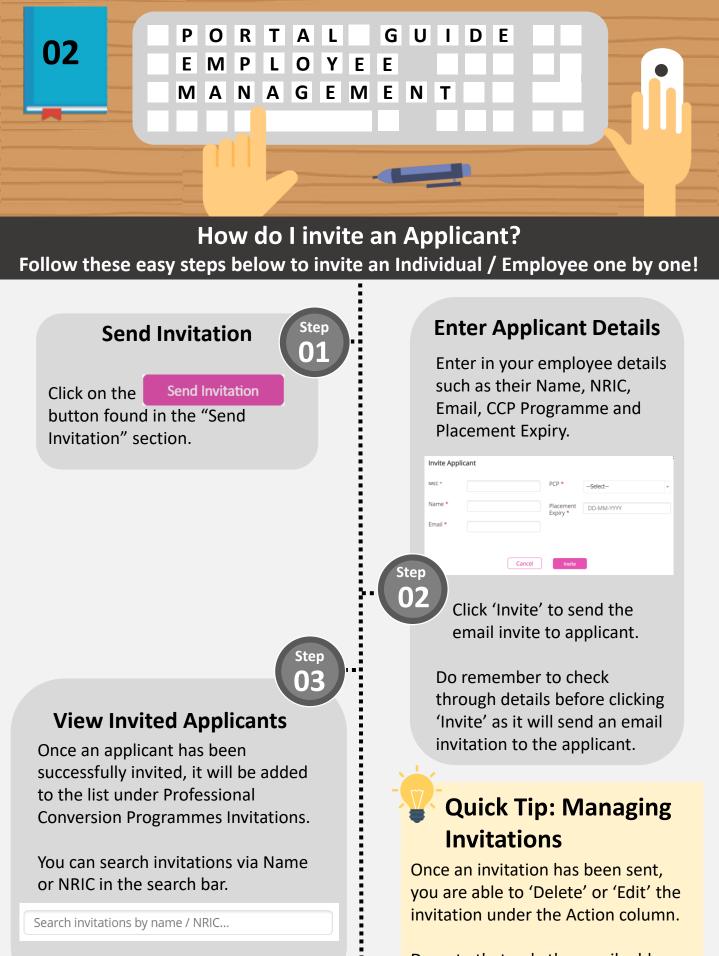

And You're Done!

Do note that only the email address of the applicant is editable.

Follow these easy steps below to invite up to 100 Individuals / Employees!

## **Invite Applicants**

Click 'Invite' to proceed with the invitation for the Individuals / Employees that you have included in the Excel template.

| There are X records    | s for bulk invitation where X records have passed validation |
|------------------------|--------------------------------------------------------------|
| and 0 records have t   | been rejected.                                               |
|                        |                                                              |
| *Please ensure that th | he applicant details are correct. Upon clicking the "Invite" |
|                        |                                                              |
| button, the invitation | email will be sent to the applicant.                         |
| button, the invitation | email will be sent to the applicant.                         |

## **Quick Tip**

If the list under Professional Conversion Programmes Invitee List is not updated, please refresh the page to update the list.

Once an invitation has been sent, you will not be able to recall the email. You are able to 'Delete' or 'Edit' the invitation under the Action column.

### **View Invited Applicants**

Once the Applicants have been successfully invited, they will be added to the list under Professional Conversion Programmes Invitee List.

You can search for Invited Applicants via Name or NRIC in the search bar.

Search invitations by name / NRIC...