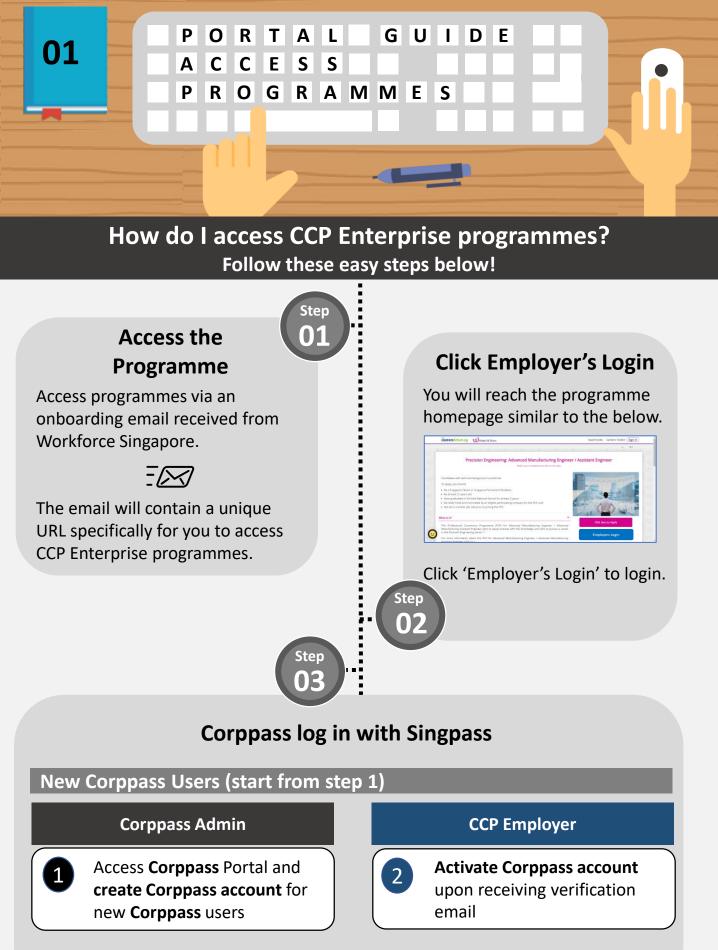

Click on the icons to access each help material.

Click here to find out who is your Corppass Administrator.

### **Existing Corppass Users (start from step 3)**

**G2B** Employer

#### **Corppass Admin CCP** Employer Access Corppass Portal and Note: select e-Services for entity. Search & select entity's e-From 11 Apr 2021, you will be Services = required to login to government WSG G2B Portal digital services for businesses (G2B) using **Singpass** instead of Assign selected e-Services for Corppass. Find out more: entity's user https://go.gov.sg/corporate-login. • Select user account you wish to assign Select e-Services = WSG G2B You can now log in with 5 Portal Singpass to access "My Enter additional details Invitations" required by selecting Role =