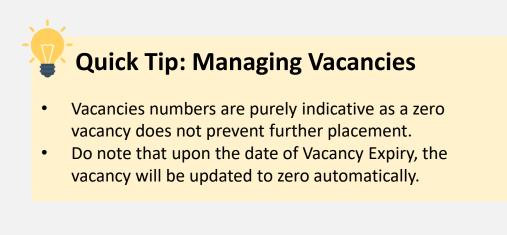

### And You're Done!

**Update Vacancies** 

This will help Programme Managers to allocate applicants. Under the 'Vacancy Management' table, enter in the Vacancy number and Vacancy Expiry via a date picker.

You are able to update multiple programmes at one go.

| Vacancy Managemer     | nt      |                |                |
|-----------------------|---------|----------------|----------------|
| Programme             | Vacancy | Vacancy Expiry | Action         |
| PCP-E for Accountants |         | DD-MM-YYYY     | Update Vacancy |
| PCP-E for Doctors     |         | DD-MM-YYYY     | Update Vacancy |